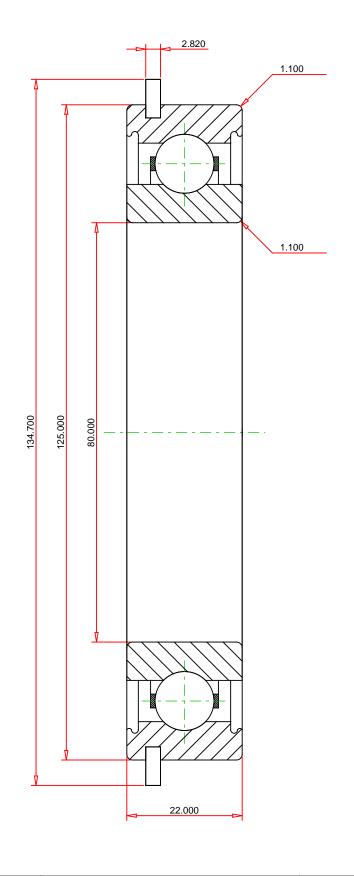

# <u>Specifications</u> | <u>Dimensions</u> | <u>Basic Load Ratings</u> | <u>Factors</u>

| Specifications - |              |               |
|------------------|--------------|---------------|
|                  | Clearance    | C0 (Normal)   |
|                  | Bore Size d  | 80.000 mm     |
|                  | Features     | Snap Ring     |
|                  | Bearing Type | Standard DGBB |
|                  | Weight       | 0.82 Kg       |
|                  | AACIBIIC     | 0.02 Ng       |

| Dimensions          |            | - |
|---------------------|------------|---|
| Outside Diameter D  | 125.000 mm |   |
| utside Ring Width B | 22.000 mm  |   |

| Radius Rs min             | 1.100 mm   |
|---------------------------|------------|
| Snap Ring Diameter D2 max | 134.700 mm |
| Snap Ring Width f max     | 2.820 mm   |

| Basic Load Ratings – |                          |         |  |  |  |
|----------------------|--------------------------|---------|--|--|--|
|                      | Cr - Dynamic Load Rating | 47.5 kN |  |  |  |
|                      | COr - Static Load Rating | 39.8 kN |  |  |  |
|                      |                          |         |  |  |  |

| Fac | itors                  | -        |
|-----|------------------------|----------|
|     | Grease Reference Speed | 5800 rpm |
|     | Oil Reference Speed    | 8400 rpm |
|     |                        |          |